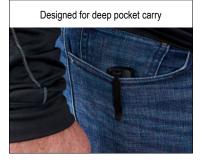

## WEDGE® COMPACT, RECHARGEABLE, HIGH-PERFORMANCE EDC FLASHLIGHT

The Wedge is a compact, high-performance EDC light designed for clean pocket carry. It's outfitted with an intuitive rotating thumb switch that provides tactile control over the constant on and THRO® (Temporarily Heightened Regulated Output) modes.