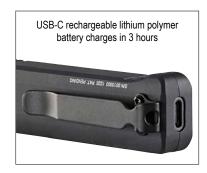

Made of rugged anodized aluminum with a waterproof USB-C port, the Wedge balances durability with performance.

Charge Status LED:
Red – Charging; Green – Charged

CHARGED

Features two lighting modes: Constant on and momentary THRO® (Temporarily Heightened Regulated Output) mode for maximum brightness