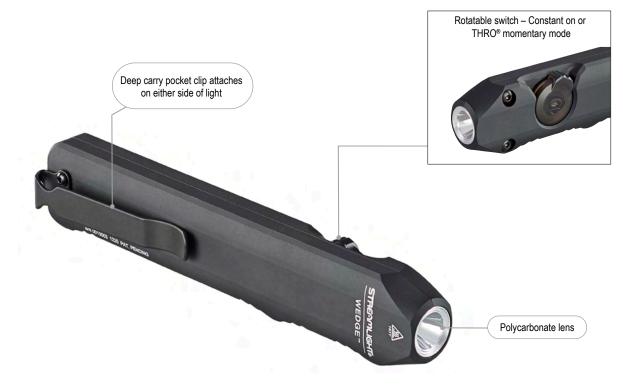

## WEDGE® COMPACT, RECHARGEABLE, HIGH-PERFORMANCE EDC FLASHLIGHT

The Wedge is a compact, high-performance EDC light designed for clean pocket carry. It's outfitted with an intuitive rotating thumb switch that provides tactile control over the constant on and THRO® (Temporarily Heightened Regulated Output) modes.

Made of rugged anodized aluminum with a waterproof USB-C port, the Wedge balances durability with performance.

Charge Status LED:
Red – Charging; Green – Charged

CHARGED

Features two lighting modes: Constant on and momentary THRO® (Temporarily Heightened Regulated Output) mode for maximum brightness